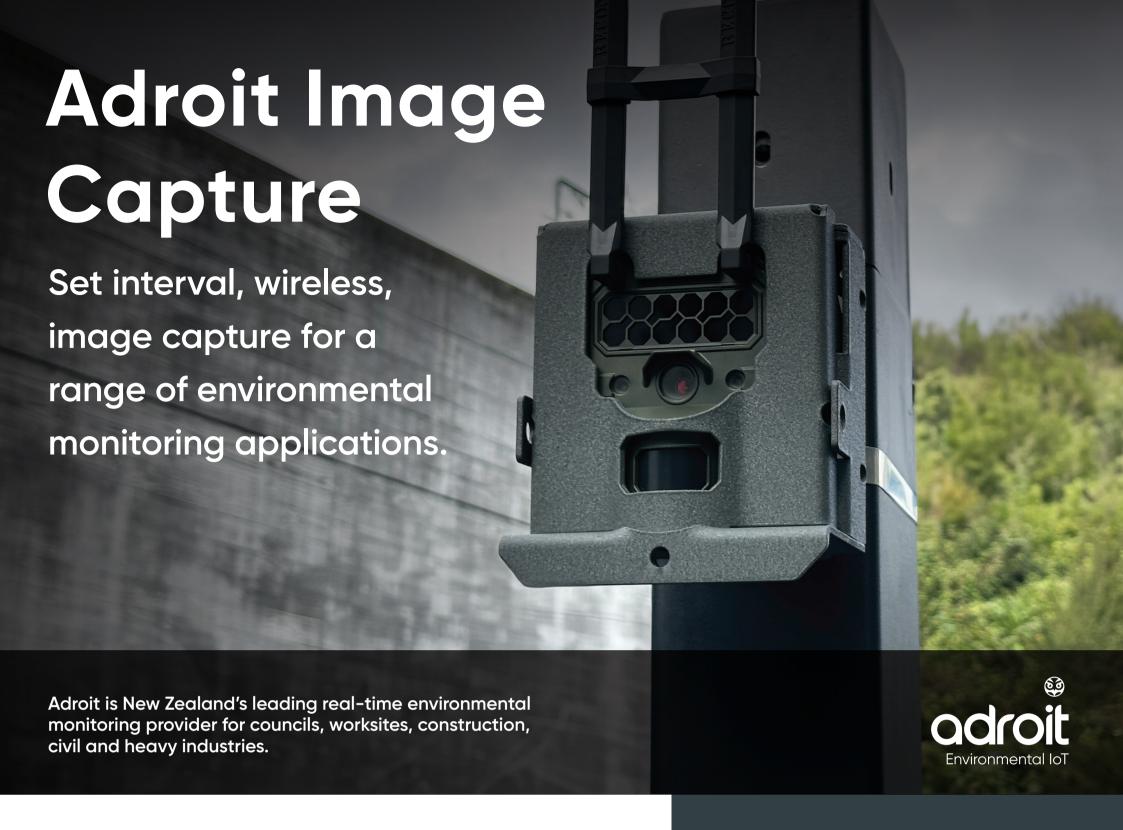

# **Adroit Image Capture**

Adroit provides complete managed environmental image capture solution which includes equipment, mobile network connection, cloud platform, training, installation, servicing and support. The ability to visually monitor infrastructure and environments from images taken at set intervals e.g. 15 minutes. Assist in critical decision making and environmental management. The visual data can also provide valuable insights of site activity.

### Weatherproof, theft-proof, solar powered camera

Rugged secure USA built camera for outdoor conditions from -40 degrees to +60 degrees

- Standard 37° camera lens with additional options available
- 45 m NoGlow Covert Infrared Flash Range

servicing

Yearly

Adroit field image cameras can be installed on public infrastructure, street poles, walls and other surfaces at a recommended install height of 3.5+ meters, minimising risk of theft and tamper. For remote environmental monitoring equipment can be mounted to poles, posts and trees.