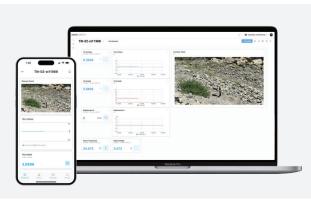

Environmental image capture gives your team access to set interval photos which can be visualised on the Adroit Platform and Mobile App

Visualise infrastructure and environmental activity from any connected device

### Image storage and viewing via Adroit Platform

1 months images (3000 images at 15 minute intervals) stored and viewable via Platform

#### How it works

**Notifications** 

Dashboard

Mobile App

**Image Capture features** 

- 3MP at 2048x1536 Standard Image Resolution
- Designed for high and low operating temperatures
- Commercial & research grade
- Standard 15min interval capture rate
- Industry leading motion sensing (optional)
- 4G connected with future Satellite support
- Rugged, water and theft proof casing suitable for extreme environments
- Secure image transfer to the Adroit platform on AWS
- 5 year warranty