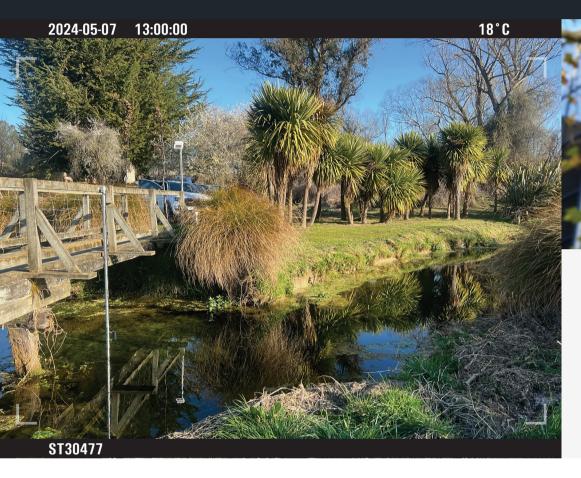

## Remote visual environmental monitoring

Use remote visual images to environmental events without the needs for field visits

### Image storage and viewing via Adroit Platform

1 months images (3000 images at 15 minute intervals) stored and viewable via Platform